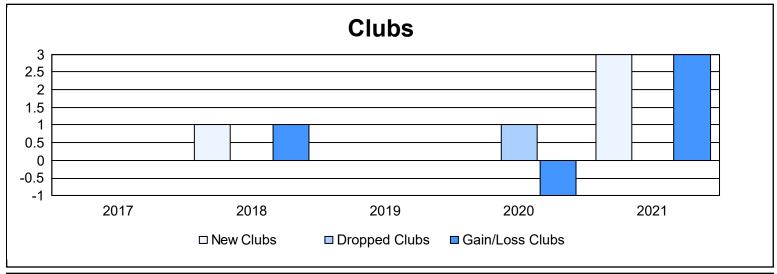

District 110BN As of June 2021 Cumulative

| Year      | New<br>Clubs | Dropped<br>Clubs | Gain/<br>Loss<br>Clubs | New<br>Members | Charter<br>Members | Reinstate<br>Members | Transfer<br>Members | Total<br>Member<br>Added | Total<br>Members<br>Dropped | Gain/<br>Loss<br>Members |
|-----------|--------------|------------------|------------------------|----------------|--------------------|----------------------|---------------------|--------------------------|-----------------------------|--------------------------|
| 2016-2017 | 0            | 0                | 0                      | 129            | 0                  | 3                    | 4                   | 136                      | 150                         | -14                      |
| 2017-2018 | 1            | 0                | 1                      | 100            | 22                 | 4                    | 8                   | 134                      | 122                         | 12                       |
| 2018-2019 | 0            | 0                | 0                      | 86             | 0                  | 3                    | 19                  | 108                      | 197                         | -89                      |
| 2019-2020 | 0            | 1                | -1                     | 109            | 1                  | 23                   | 13                  | 146                      | 169                         | -23                      |
| 2020-2021 | 3            | 0                | 3                      | 45             | 61                 | 5                    | 7                   | 118                      | 97                          | 21                       |
| Average   | 1            | 0                | 1                      | 94             | 17                 | 8                    | 10                  | 128                      | 147                         | -19                      |